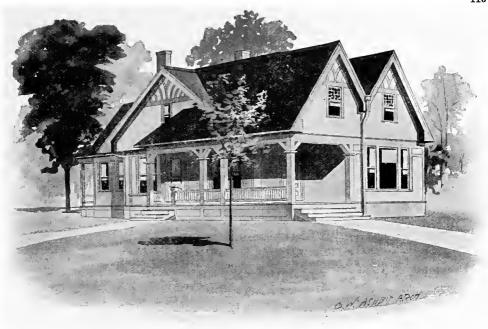

Design No. 2003

First Floor Plan

Second Floor Plan

#### Size: Width, 19 feet 10 inches; length, 38 feet, exclusive of porches

Blue prints consist of basement plan; first and second floor plans; front, two side elevations; wall sections and all necessary interior details. Specifications consist of about twenty pages of typewritten matter.

Full and complete working plans and specifications of this house will be furnished for \$5.00. Cost of this house is from about \$2,550,00 to about \$2,800.00, according to the locality in which it is built.